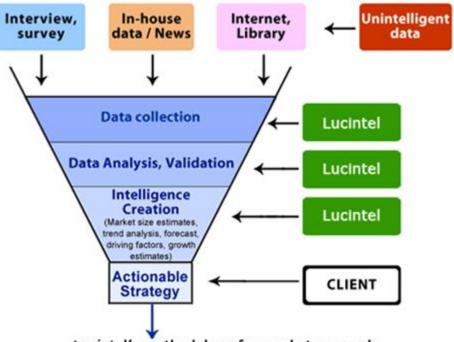

Below is a brief summary of the primary interviews that were conducted by both job function and region for this report.

Thus, Lucintel compiles vast amounts of data from numerous sources, validates the integrity of that data, and performs a comprehensive analysis. Lucintel then organizes the data, its findings, and insights into a concise report designed to support the strategic decision-making process. The figure below is a graphical representation of Lucintel's research process.

Lucintel's methodology for market research