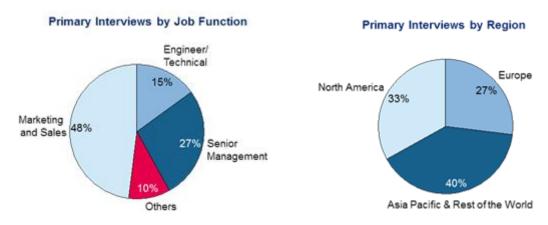

Below is a brief summary of the primary interviews that were conducted by both job function and region for this report.

Thus, Lucintel compiles vast amounts of data from numerous sources, validates the integrity of that data, and performs a comprehensive analysis. Lucintel then organizes the data, its findings, and insights into a concise report designed to support the strategic decision-making process. The figure below is a graphical representation of Lucintel's research process.